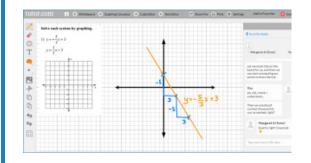

### **Use special tools**

The classroom includes a graphing calculator, text editor, and code editor when working on subject material that may require these special tools. Open them by using the buttons above the whiteboard.